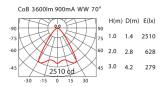

#### GLOS BARREL-2 SURFACE-MOUNTED LUMINAIRE

Mounting: Surface-mounted

Lamp: SHARP ZENIGATA CoB LED 32W (900mA)/3600lm

Optics: Reflector
Beam angle: 12/20/40/70
Distribution: Symmetrical

## ELECTRICAL

Gear: Integral driver
Voltage(V): 220-240
Rated current: 900mA
Dimming: Yes (optional)

# PHOTOMETRIC