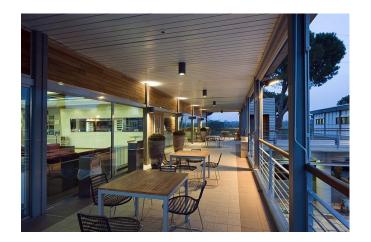

n: Symmetrical

## **ELECTRICAL**

Gear: Integral driver
Voltage(V): 220-240
Rated current: 500mA
Dimming: -



## PHOTOMETRIC













An IP65 outdoor surface-mounted luminaire featuring SHARP ZENIGATA CoB LED providing high energy saving and low maintenance cost. With protection glass on the front, easy to maintain and clean. Designed with easy wire-through function and good thermal management guarantees long lifespan.

Outdoor ceiling mounted luminaire for balcony, garage, garden and villa.

#### GLOS BARREL-2 SURFACE-MOUNTED LUMINAIRE

Mounting: Surface-mounted

Lamp: SHARP ZENIGATA CoB LED 32W (900mA)/3600lm



Optics: Reflector
Beam angle: 12/20/40/70
Distribution: Symmetrical

## ELECTRICAL

Gear: Integral driver
Voltage(V): 220-240
Rated current: 900mA
Dimming: Yes (optional)



# PHOTOMETRIC