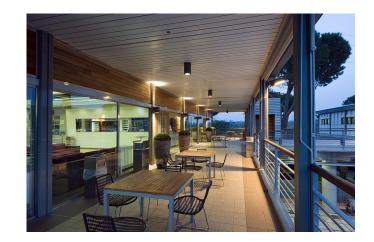

An IP65 outdoor surface-mounted luminaire featuring SHARP ZENIGATA CoB LED providing high energy saving and low maintenance cost. With protection glass on the front, easy to maintain and clean. Designed with easy wire-through function and good thermal management guarantees long lifespan.

Outdoor ceiling mounted luminaire for balcony, garage, garden and villa.

#### GLOS BARREL-I SURFACE-MOUNTED LUMINAIRE

Mounting: Surface-mounted

Lamp: SHARP ZENIGATA CoB LED 18.5W (500mA)/1800lm

CRI: 80 (90 optional)

IP: IP 65: Outdoor

Material: Aluminum, paint

Color: WH BK SV

LED CCT: CW NW WW



Optics: Reflector
Beam angle: 10/20/40/70
Distribution: Symmetrical

## **ELECTRICAL**

Gear: Integral driver
Voltage(V): 220-240
Rated current: 500mA
Dimming: -



## PHOTOMETRIC













An IP65 outdoor surface-mounted luminaire featuring SHARP ZENIGATA CoB LED providing high energy saving and low maintenance cost. With protection glass on the front, easy to maintain and clean. Designed with easy wire-through function and good thermal management guarantees long lifespan.

Outdoor ceiling mounted luminaire for balcony, garage, garden and villa.

#### GLOS BARREL-2 SURFACE-MOUNTED LUMINAIRE

Mounting: Surface-mounted

Lamp: SHARP ZENIGATA CoB LED 32W (900mA)/3600lm



Optics: Reflector
Beam angle: 12/20/40/70
Distribution: Symmetrical

## ELECTRICAL

Gear: Integral driver
Voltage(V): 220-240
Rated current: 900mA
Dimming: Yes (optional)



# PHOTOMETRIC