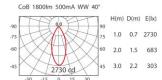

Optics: Reflector
Beam angle: 10/20/40/70
Distribution: Symmetrical

## PHOTOMETRIC

An IP65 outdoor surface-mounted luminaire featuring SHARP ZENIGATA CoB LED providing high energy saving and low maintenance cost. With protection glass on the front, easy to maintain and clean. Designed with easy wire-through function and good thermal management guarantees long lifespan.

# PHOTOMETRIC