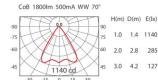

Optics: Reflector
Beam angle: 10/20/40/70
Distribution: Symmetrical

## PHOTOMETRIC

An IP65 outdoor surface-mounted luminaire featuring SHARP ZENIGATA CoB LED providing high energy saving and low maintenance cost. With protection glass on the front, easy to maintain and clean. Designed with easy wire-through function and good thermal management guarantees long lifespan.

# PHOTOMETRIC