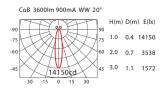

#### GLOS BARREL-2 SURFACE-MOUNTED LUMINAIRE

Mounting: Surface-mounted

Lamp: SHARP ZENIGATA CoB LED 32W (900mA)/3600lm

Optics: Reflector
Beam angle: 12/20/40/70
Distribution: Symmetrical

# PHOTOMETRIC