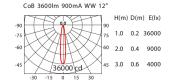

#### GLOS BARREL-2 SURFACE-MOUNTED LUMINAIRE

Mounting: Surface-mounted

Lamp: SHARP ZENIGATA CoB LED 32W (900mA)/3600lm

Optics: Reflector
Beam angle: 12/20/40/70
Distribution: Symmetrical

# PHOTOMETRIC