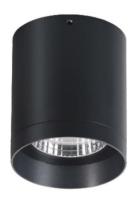

An IP65 outdoor surface-mounted luminaire featuring SHARP ZENIGATA CoB LED providing high energy saving and low maintenance cost. With protection glass on the front, easy to maintain and clean. Designed with easy wire-through function and good thermal management guarantees long lifespan.

Outdoor ceiling mounted luminaire for balcony, garage, garden and villa.

#### GLOS BARREL-I SURFACE-MOUNTED LUMINAIRE

Mounting: Surface-mounted

Lamp: SHARP ZENIGATA CoB LED 18.5W (500mA)/1800lm

CRI: 80 (90 optional)

IP: IP 65: Outdoor

Material: Aluminum, paint

Color: WH BK SV

LED CCT: CW NW WW