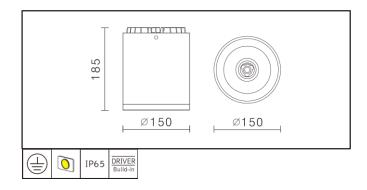

#### GLOS BARREL-I SURFACE-MOUNTED LUMINAIRE

Mounting: Surface-mounted

Lamp: SHARP ZENIGATA CoB LED 18.5W (500mA)/1800lm

CRI: 80 (90 optional)

IP: IP 65: Outdoor

Material: Aluminum, paint

Color: WH BK SV

LED CCT: CW NW WW

Optics: Reflector
Beam angle: 10/20/40/70
Distribution: Symmetrical

## **ELECTRICAL**

Gear: Integral driver
Voltage(V): 220-240
Rated current: 500mA
Dimming: -