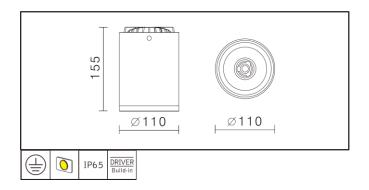

#### GLOS BARREL-I SURFACE-MOUNTED LUMINAIRE

Mounting: Surface-mounted

Lamp: SHARP ZENIGATA CoB LED 18.5W (500mA)/1800lm

CRI: 80 (90 optional)

IP: IP 65: Outdoor

Material: Aluminum, paint

Color: WH BK SV

LED CCT: CW NW WW