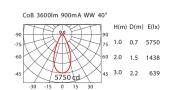

#### GLOS BARREL-2 SURFACE-MOUNTED LUMINAIRE

Mounting: Surface-mounted

Lamp: SHARP ZENIGATA CoB LED 32W (900mA)/3600lm

Optics: Reflector
Beam angle: 12/20/40/70
Distribution: Symmetrical

# PHOTOMETRIC