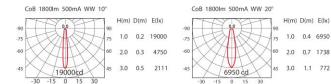

## PHOTOMETRIC

An IP65 outdoor surface-mounted luminaire featuring SHARP ZENIGATA CoB LED providing high energy saving and low maintenance cost. With protection glass on the front, easy to maintain and clean. Designed with easy wire-through function and good thermal management guarantees long lifespan.

# PHOTOMETRIC