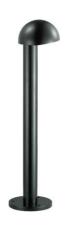

## GLOS EDGE-360 BOLLARD

Mounting: Ground Mounted

Lamp: OSRAM OSLON LED 1.2W\*6 (350mA)

CRI: 80 (90 optional)

IP: IP 65; Outdoor

Material: Die-cast aluminum; powder-coated

Color: B