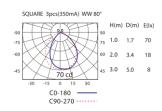

## GLOS EDGE-180 BOLLARD

Mounting: Ground Mounted

Lamp: OSRAM SQUARE LED 1.2W\*3 (350mA)

CRI: 80 (90 optional)

IP: IP 65; Outdoor

Material: Die-cast aluminum; powder-coated

Color:

LED CCT:  $\square$  cw  $\square$  nw  $\square$  ww

#### OPTICAL

Optics: High efficiency optics lenses

Beam angle: 80

Distribution: Symmetrical