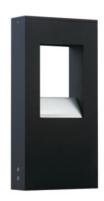

#### ELECTRICAL

Gear: Integral LED Driver

Voltage(V): 100-240
Rated current: 350mA

Dimming: -

Outdoor garden bollard LED luminaire high quality SHARP LED providing energy-efficient and low-maintenance lighting solutions.

Smooth lighting distribution for outdoor landscape applications such as pathway, garden and park.

#### GLOS BROADWAY BOLLARD

Mounting: Ground Mounted

Lamp: SHARP CoB 9W (250mA)

CRI: 80 (90 optional)

IP: IP 54; Outdoor

Material: Die-cast aluminum; powder-coated

Color: ■ BF ■ SV

LED CCT: □ cw ■ nw ■ ww