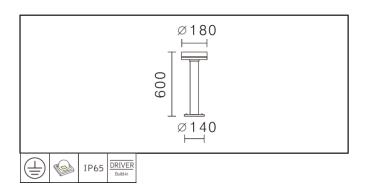

## GLOS EDGE-360 BOLLARD

Mounting: Ground Mounted

Lamp: OSRAM OSLON LED 1.2W\*6 (350mA)

CRI: 80 (90 optional)

IP: IP 65; Outdoor

Material: Die-cast aluminum; powder-coated

Color: B

#### OPTICAL

Optics: High efficiency optics lenses

Beam angle: 80

Distribution: Symmetrical