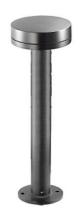

#### ELECTRICAL

Gear: Integral LED Driver

Voltage(V): 100-240

Rated current: Dimming: -

Outdoor garden bollard LED luminaire high quality CITIZEN LEDs providing energy-efficient and low-maintenance lighting solutions.

Smooth lighting distribution for outdoor landscape applications such as pathway, garden, and park.

## **GLOS BLOCK BOLLARD**

Mounting: Ground Mounted

Lamp: CITIZEN LED 6W\*1 (350mA)

CRI: 80 (90 optional)

IP: IP 54; Outdoor

Material: Die-cast aluminum; powder-coated

 Color:
 ■ BF
 □ SV

 LED CCT:
 □ cw
 Nw
 ww