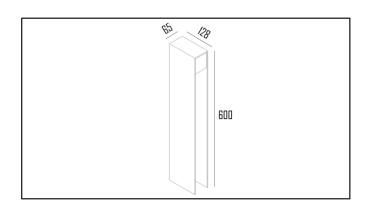

#### **GLOS TAPER BOLLARD**

Mounting: Ground Mounted

Lamp: BRIDGELUX LED 7W\*I (350mA)

CRI: 80 (90 optional)

IP: IP 54; Outdoor

Material: Die-cast aluminum; powder-coated

 Color:
 ■ BF
 □ SV

 LED CCT:
 □ cw
 Nw
 ww