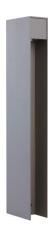

Outdoor garden bollard LED luminaire high quality BRIDGELUX LED providing energy-efficient and low-maintenance lighting solutions. Smooth lighting distribution for outdoor landscape applications such as pathway, garden, and park.

#### **GLOS TAPER BOLLARD**

Mounting: Ground Mounted

Lamp: BRIDGELUX LED 7W\*I (350mA)

CRI: 80 (90 optional)

IP: IP 54; Outdoor

Material: Die-cast aluminum; powder-coated

 Color:
 ■ BF
 □ SV

 LED CCT:
 □ cw
 Nw
 ww

## OPTICAL

Optics: High efficiency optics lenses

Beam angle:

Distribution: Symmetrical

#### ELECTRICAL

Gear: Integral LED Driver

Voltage(V): 100-240
Rated current: 350mA

Dimming: -

An IP65 outdoor bollard with six high quality OSRAM OSLON LED providing energy-efficient and low-maintenance lighting solutions. Anti-dazzle design ensures visual comfort and patent thermal application guarantees a long lifespan.