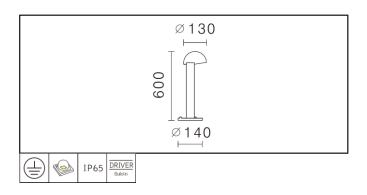

#### **GLOS TAPER BOLLARD**

Mounting: Ground Mounted

Lamp: BRIDGELUX LED 7W\*I (350mA)

CRI: 80 (90 optional)

IP: IP 54; Outdoor

Material: Die-cast aluminum; powder-coated

 Color:
 ■ BF
 □ SV

 LED CCT:
 □ cw
 Nw
 ww