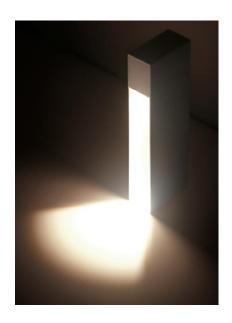

#### ELECTRICAL

Gear: Integral LED Driver

Voltage(V): 100-240
Rated current: 350mA

Dimming: -

Outdoor garden bollard LED luminaire high quality SHARP LED providing energy-efficient and low-maintenance lighting solutions.

Smooth lighting distribution for outdoor landscape applications such as pathway, garden and park.

#### GLOS BROADWAY BOLLARD

Mounting: Ground Mounted

Lamp: SHARP CoB 9W (250mA)

CRI: 80 (90 optional)

IP: IP 54; Outdoor

Material: Die-cast aluminum; powder-coated

Color: ■ BF ■ SV

LED CCT: □ cw ■ nw ■ ww