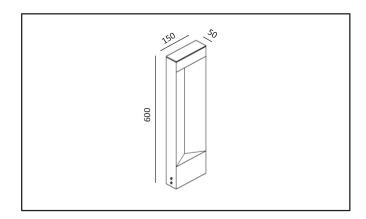

Outdoor garden bollard LED luminaire high quality BRIDGELUX LED providing energy-efficient and low-maintenance lighting solutions. Smooth lighting distribution for outdoor landscape applications such as pathway, garden, and park.

#### **GLOS TAPER BOLLARD**

Mounting: Ground Mounted

Lamp: BRIDGELUX LED 7W\*I (350mA)

CRI: 80 (90 optional)

IP: IP 54; Outdoor

Material: Die-cast aluminum; powder-coated

 Color:
 ■ BF
 □ SV

 LED CCT:
 □ cw
 Nw
 ww