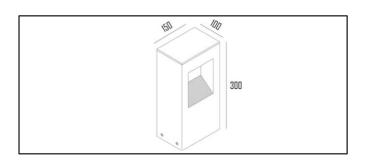

#### ELECTRICAL

Gear: Integral LED Driver

Voltage(V): 100-240

Rated current: Dimming: -

Outdoor garden bollard LED luminaire high quality CITIZEN LEDs providing energy-efficient and low-maintenance lighting solutions.

Smooth lighting distribution for outdoor landscape applications such as pathway, garden, and park.

## **GLOS BLOCK BOLLARD**

Mounting: Ground Mounted

Lamp: CITIZEN LED 6W\*1 (350mA)

CRI: 80 (90 optional)

IP: IP 54; Outdoor

Material: Die-cast aluminum; powder-coated

 Color:
 ■ BF
 □ SV

 LED CCT:
 □ cw
 Nw
 ww