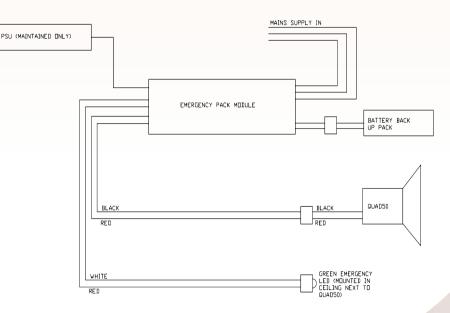

## Orluna<sup>®</sup> EMG Datasheet

The Orluna<sup>®</sup> Emergency range offers a clear selection of 3hr emergency packs, each featuring high-performance Ni-Cd batteries powering an output of 40% for either of our QUAD50 or QUAD70 engines.

We offer a standard emergency conversion (EMG), Self Test conversion (EMG/ST) and DALI Addressable conversion (EMG/DALI), which is supplied linked to your driver for ease of installation.

For more information, please contact us on our helpline below.