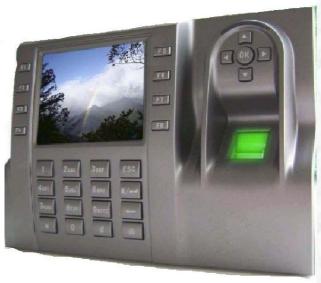

# **i580**

### **Biometric Fingerprint Time and Attendance**

#### **Feature**

Design: Elegant workmanship, metallic mounting plate, easy to install.

TFT Display: 3.5inch figure, TFT high-definition graphical interfaces, can display individual graphical interfaces and personnel color photos.

Multi-identification methods: Proximity cards, fingerprint, password.

Multi-group network communication: RJ45 Ethernet, RS232, RS485.

Standalone function, Build in embedded TCP/IP protocol, 100M high-speed network, Support the real-time transfer of the time & attendance data, using steady internet platform. Multinational language menu, Multi-item auxiliary functions, Huge capacity memory.....etc.