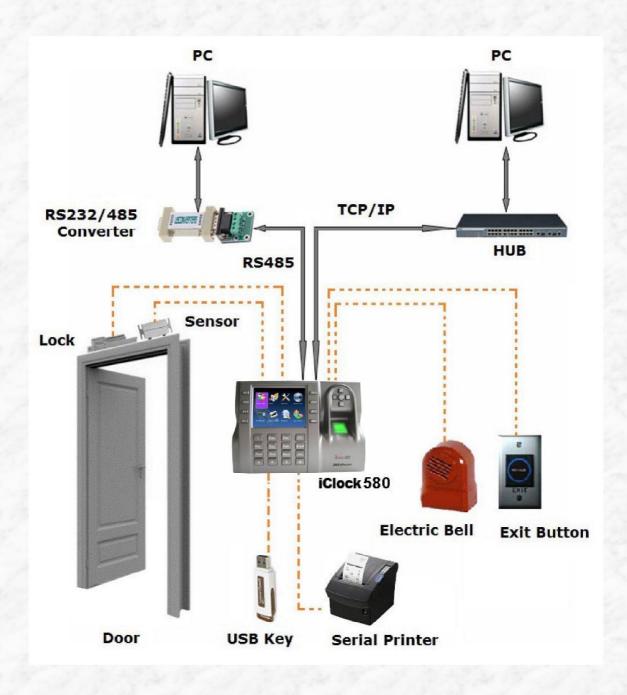

| Operating Temperature   | 0°C - 45°C                                                                  |
|    | Operating Humidity      | 20% to 80%                                                                  |
|    | Function Key            | 8 user defined function keys                                                |
|    | Access Control Function | 50 time zones, 5 group, 10 open door combination, support multi-users enter |
|    | Standard Function       | Scheduled bell, SMS, T9 Input                                               |
|    | Optional Function       | ID/HID/Mifare card, WIFI                                                    |
| -  |                         |                                                                             |

## **i580 Connection**