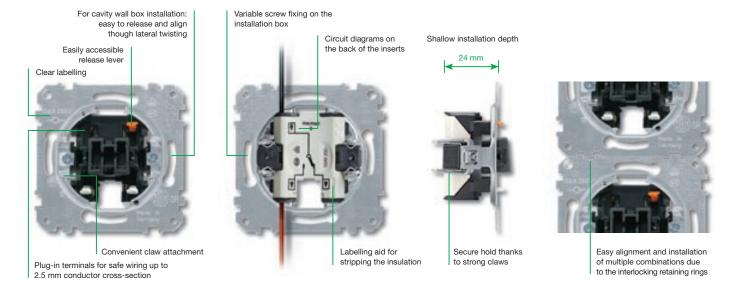

### Ease of use

The flush-mounted inserts from Schneider Electric feature a solid retaining ring.

This ring prevents distortion or deformation of the insert during installation and allows clean installation even with slightly uneven surfaces. An interlocking system is integrated into the retaining ring for easy installation of multiple combinations. This means that you only have to make an exact alignment for the first flush-mounted insert. All other inserts of the combina-

tion are then only installed according to the interlocking system and the convenient claw attachment. The double plug-in contacts make a secure connection possible. Changing the pin assignment is made simple thanks to the release levers that are easily accessible. Permanent labels on the switch base with circuit symbol, circuit diagram and terminal assignment helps you work quickly and safely.