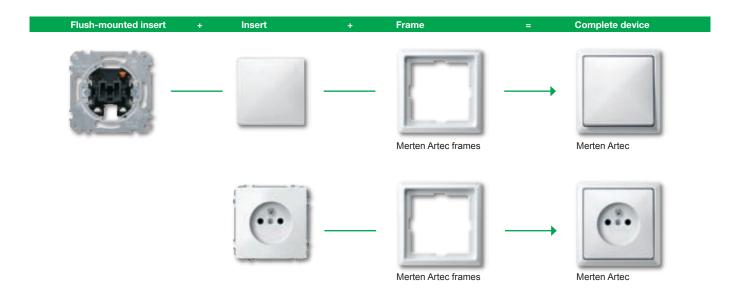

### The system principle - Switch system Merten Artec

With a large variety of functions, the three design variants Merten Artec, Merten Antique and Merten Trancent combine to create a very broad product range. Change the switch range the easy way: The inserts fit all the different design variants. Just change the frame and it's done.