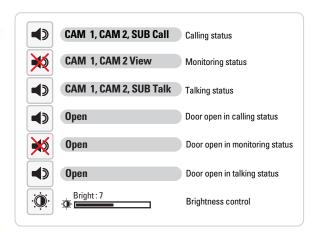

### **OSD** in Operating Condition

Thanks to applied OSD function, the operating condition like CAM1 Call, CAM2 Call, CAM1 Talk, CAM2 Talk, CAM1 View, CAM2 View, SUB Call, SUB Talk, Door open, LCD Color brightness are visible on screen.