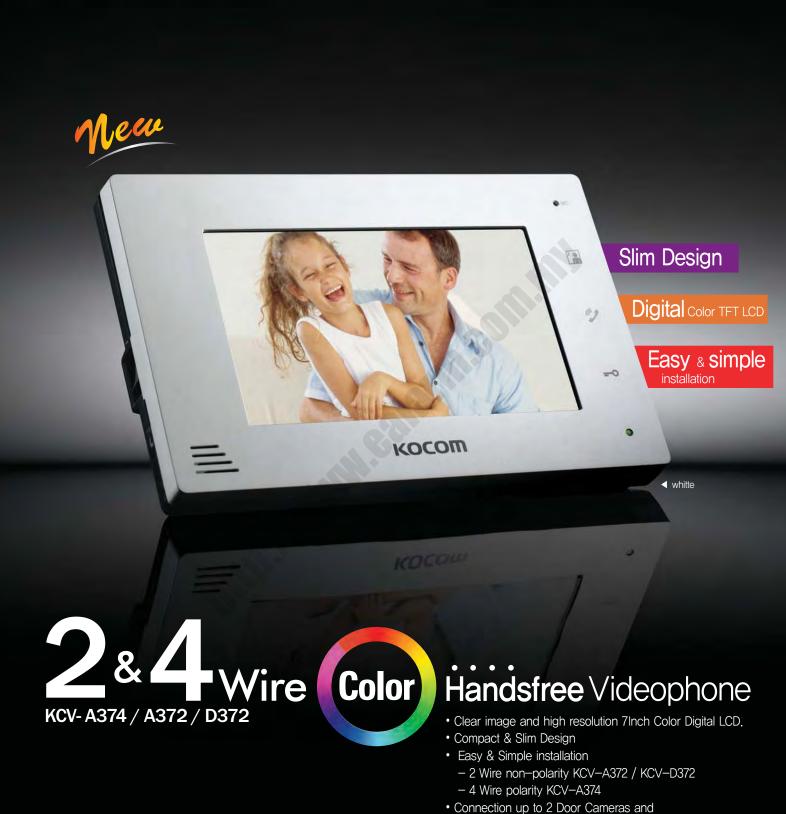

# Kocom's Stylish and High Quality Videophone Upgrades Your Home

Perfect Item for Your Security & Home Decoration, Easy to Install Everywhere like Single house, Multi Apartment, Condominium & Villa.

White

# 2 wire & 4 wire easy installation Anyone can install only with 2 wires non-polarity easily.

#### Simple & Slim Design

Simple and Slim design make your interior elegant.