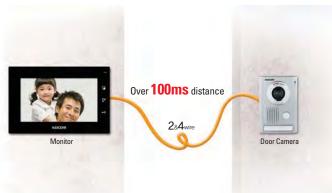

### **Long Distance Connection**

Adapting high technology & Knowhow, it can be used at the distance of 100ms using UTP or CAT5 cable. (TIV 1.0mm : Over 150ms)
Coaxial cable is no longer necessary. (Saving cable cost)