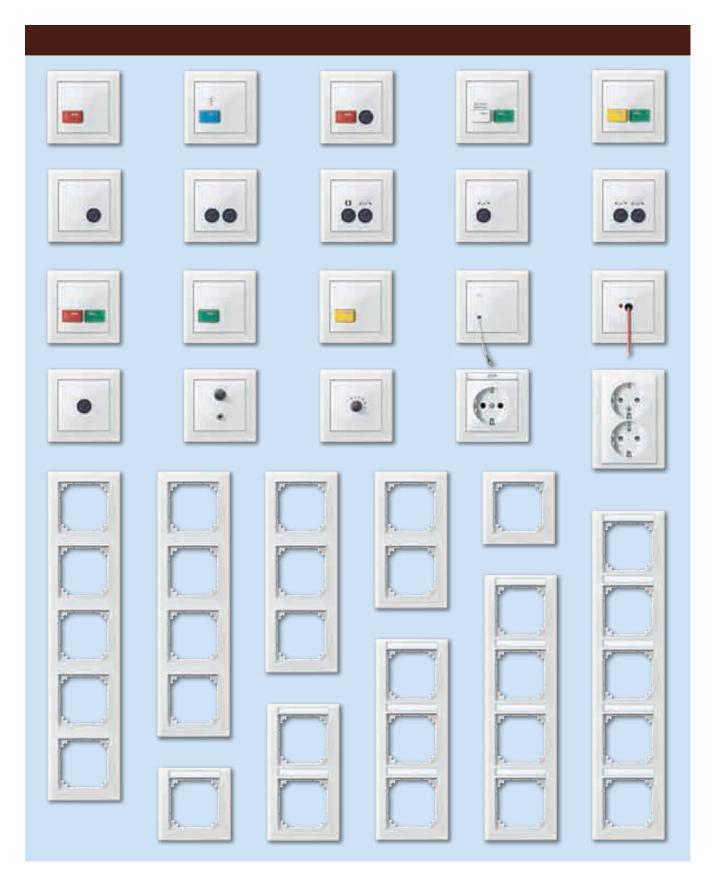

### LIMITLESS OPTIONS SYSTEM M WITH INSERTS FOR MORE THAN 210 DIFFERENT FUNCTIONS

#### A SELECTION FROM THE COMPREHENSIVE SYSTEM M RANGE

· · · ·

(°...

.

...

L R

· ...

¢