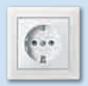

### **THERMOPLASTIC BRILLIANT**

In this case, it's the surface that counts! That's because it's not only brilliant and shiny, but – thanks to thermoplastic – it's also extremely shatter-proof.

#### Inserts/colours:

- White, glossy
- Polar white, glossy
- Active white, glossy

#### Frame design:

• M-SMART

Thermoplastic brilliant, here in the M-SMART design option