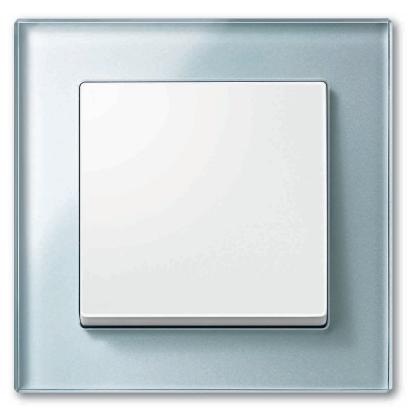

#### M-PLAN real glass frames merten

An example of System M: M-PLAN with glass frame and rocker, thermoplastic brilliant, glossy polar white

System M has won numerous design awards. Here are just a few: