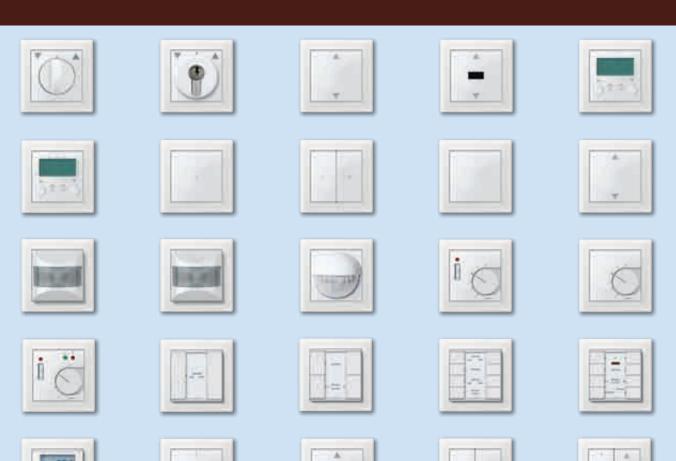

### LIMITLESS OPTIONS SYSTEM M WITH INSERTS FOR MORE THAN 210 DIFFERENT FUNCTIONS

#### A SELECTION FROM THE COMPREHENSIVE SYSTEM M RANGE

· · · ·

(°...

.

...

L R

· ...

¢