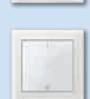

### M-PLAN CLEAR ESSENTIALS

M-PLAN has discovered the essence of good form - and doesn't need to shout about it. The ideal switch for anyone who is a fan of discreet design.

M-PLAN, frame and rocker, thermoplastic classymatt, anthracite

### M-PLAN II BECAUSE LESS IS MORE

You don't have to overdo it for a splendid result. With M-PLAN II this is child's play since all but 3 mm of the control interface is concealed in the wall. Using the flush-mounting adapter, up to 210 System M functions can be installed in almost all walls.

M-PLAN II, frame and rocker, thermoplastic classymatt, aluminium

Protrusion from wall: 3 mm