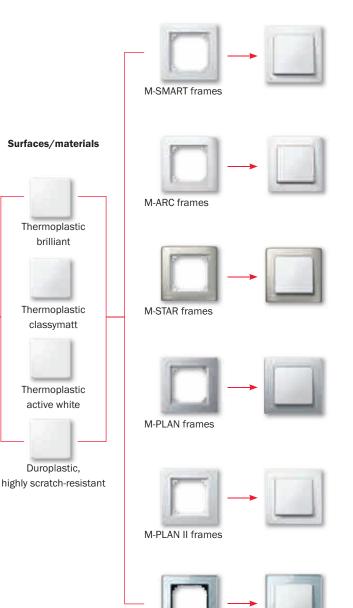

What makes the multi award-winning System M so unique?

- 4 options with different surfaces and materials: thermoplastic classymatt, thermoplastic brilliant, duroplastic highly scratch-resistant, thermoplastic active white.
- 6 different design options: M-SMART, M-ARC, M-STAR, M-PLAN, M-PLAN II, M-PLAN real glass
- Inserts for more than 210 functions

#### The System M principle

No other switch range offers greater variety and flexibility to adapt to new design requirements. The System M inserts fit all design and surface options. Just change the frame or rocker, and the job is done.