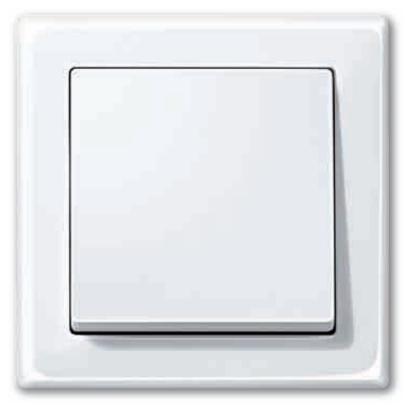

## SYSTEM M SYSTEMATIC FLEXIBILITY

Inserts

A system with many combination possibilities. That's what makes System M one of the most flexible switch ranges around. Design and surface options can be exchanged and combined with each other without having to replace the insert.

What makes the multi award-winning System M so unique?

- 4 options with different surfaces and materials: thermoplastic classymatt, thermoplastic brilliant, duroplastic highly scratch-resistant, thermoplastic active white.
- 6 different design options: M-SMART, M-ARC, M-STAR, M-PLAN, M-PLAN II, M-PLAN real glass
- Inserts for more than 210 functions

#### The System M principle

No other switch range offers greater variety and flexibility to adapt to new design requirements. The System M inserts fit all design and surface options. Just change the frame or rocker, and the job is done.