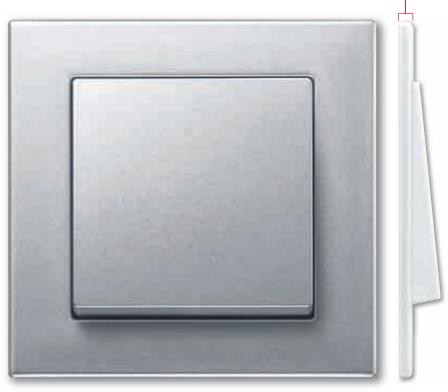

### M-STAR A TOUCH OF ELEGANCE FOR EVERY WALL

M-STAR lends style and character to every room, with high-quality frame options in satin silver, chrome and polished brass.

M-STAR, frame in chrome, rocker in thermoplastic brilliant, glossy polar white