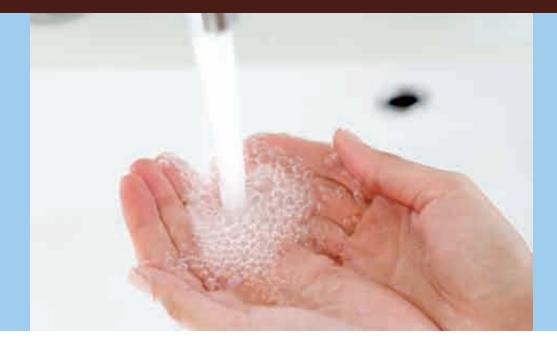

## MATERIALS & SURFACES A CLEAN DEAL

### **THERMOPLASTIC** ACTIVE WHITE

Whether for hotels, restaurants, airports, schools, nurseries, catering kitchens, hospitals or anywhere where hygiene is particularly important, thermoplastic active white is the ideal surface. Natural silver ions in the thermoplastic material have an antibacterial effect and therefore protect against surface-borne infection. Many clinical studies have shown that thermoplastic active white eradicates bacteria within 24 hours.