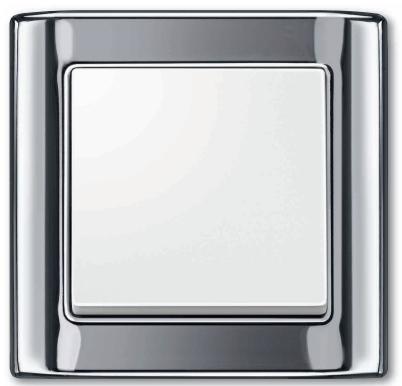

### M-STAR A TOUCH OF ELEGANCE FOR EVERY WALL

M-STAR lends style and character to every room, with high-quality frame options in satin silver, chrome and polished brass.

M-STAR, frame in chrome, rocker in thermoplastic brilliant, glossy polar white