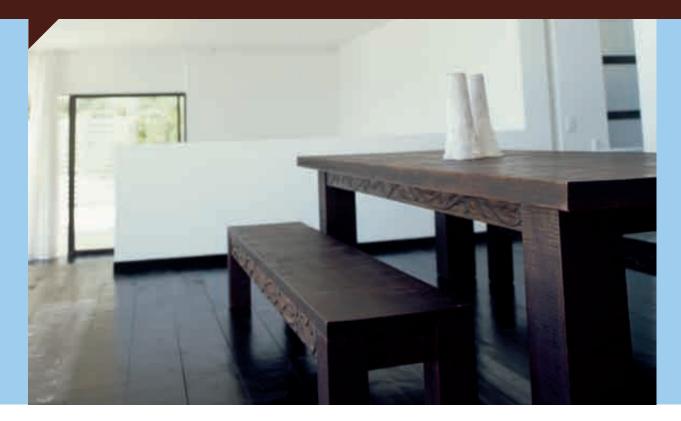

#### M-PLAN real glass frames merten

An example of System M: M-PLAN with glass frame and rocker, thermoplastic brilliant, glossy polar white

System M has won numerous design awards. Here are just a few: