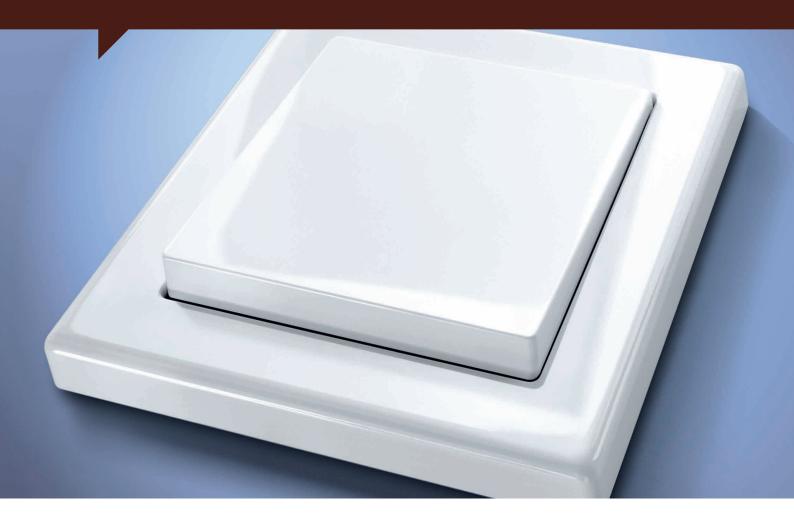

## SYSTEM M SYSTEMATIC FLEXIBILITY

Inserts

A system with many combination possibilities. That's what makes System M one of the most flexible switch ranges around. Design and surface options can be exchanged and combined with each other without having to replace the insert.

#### The System M principle

No other switch range offers greater variety and flexibility to adapt to new design requirements. The System M inserts fit all design and surface options. Just change the frame or rocker, and the job is done.