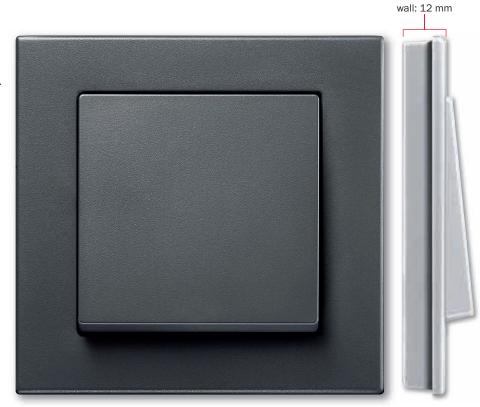

### M-PLAN II BECAUSE LESS IS MORE

You don't have to overdo it for a splendid result. With M-PLAN II this is child's play since all but 3 mm of the control interface is concealed in the wall. Using the flush-mounting adapter, up to 210 System M functions can be installed in almost all walls.

M-PLAN II, frame and rocker, thermoplastic classymatt, aluminium

Protrusion from wall: 3 mm