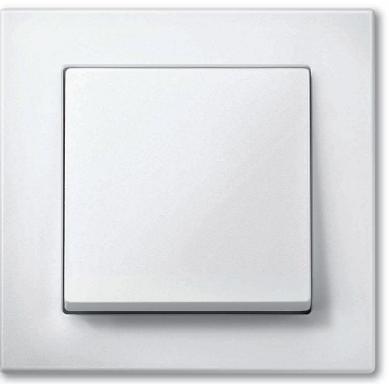

### M-SMART NICE AND SOLID

No matter what character your individual living style has, the linear forms and discreet radiance of the M-SMART switch make it an ideal choice. In short: the perfect basic switch which is now available in all four material and surface options: thermoplastic brilliant, thermoplastic classymatt, thermoplastic active white, duroplastic highly scratch-resistant. Smart, isn't it?