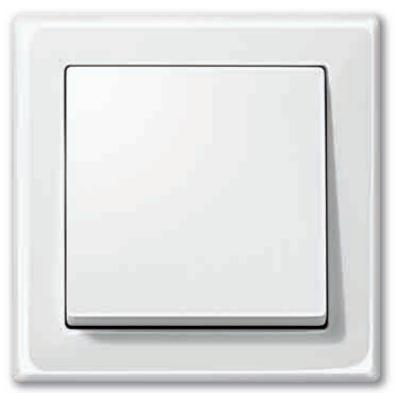

## SYSTEM M SYSTEMATIC FLEXIBILITY

Inserts

A system with many combination possibilities. That's what makes System M one of the most flexible switch ranges around. Design and surface options can be exchanged and combined with each other without having to replace the insert.

#### The System M principle

No other switch range offers greater variety and flexibility to adapt to new design requirements. The System M inserts fit all design and surface options. Just change the frame or rocker, and the job is done.