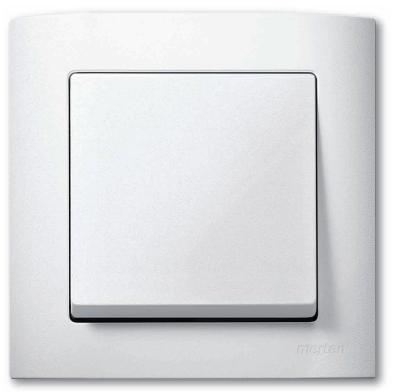

### **THERMOPLASTIC BRILLIANT**

In this case, it's the surface that counts! That's because it's not only brilliant and shiny, but – thanks to thermoplastic – it's also extremely shatter-proof.

#### Inserts/colours:

- White, glossy
- Polar white, glossy
- Active white, glossy

#### Frame design:

• M-SMART

Thermoplastic brilliant, here in the M-SMART design option