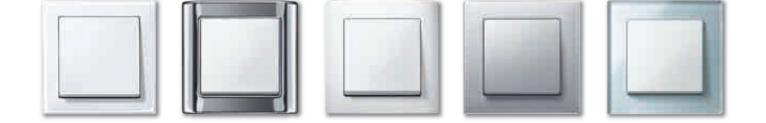

What makes the multi award-winning System M so unique?

- 4 options with different surfaces and materials: thermoplastic classymatt, thermoplastic brilliant, duroplastic highly scratch-resistant, thermoplastic active white.
- 6 different design options: M-SMART, M-ARC, M-STAR, M-PLAN, M-PLAN II, M-PLAN real glass
- Inserts for more than 210 functions

#### The System M principle

No other switch range offers greater variety and flexibility to adapt to new design requirements. The System M inserts fit all design and surface options. Just change the frame or rocker, and the job is done.