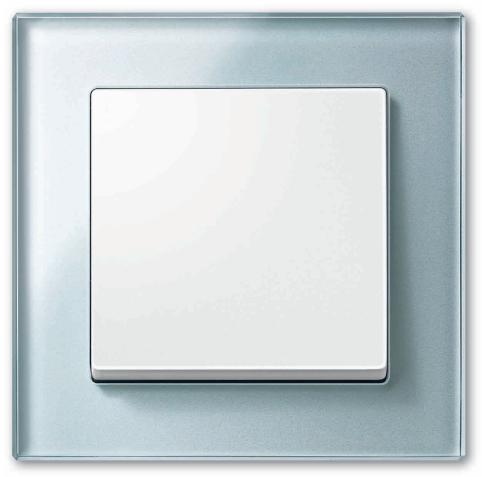

#### M-PLAN real glass frames merten

An example of System M: M-PLAN with glass frame and rocker, thermoplastic brilliant, glossy polar white

System M has won numerous design awards. Here are just a few:

### M-PLAN REAL GLASS UNADULTERATED ELEGANCE

Distinctive, aesthetic, and high quality – the much-awarded M-PLAN series now has another design option: real glass frames. In combination with different surfaces such as a rocker made from thermoplastic brilliant - a top class switch.