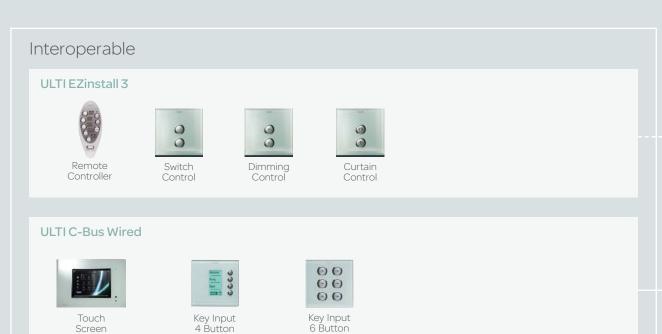

#### C-BUS™ CONVERGED INTELLIGENCE

C-Bus Technology™ is a futuristic alternative to conventional wiring that delivers extra functionality. This microprocessor-based system enables integrated control and management of virtually any type of electrical load, digital and analogue. You can set the operating variables and control relationships between C-Bus linked units. The system's innovative modular design and distributed intelligence also enhances set-up, maintenance and scaling efficiency with a single connection controlling an unlimited number of devices. Open protocol architecture ensures unrivalled interoperability. With C-Bus, you'll never have to worry about the control and integration of various devices being compromised by differences in origin, technology or brand.

#### Interoperable across all systems

#### C-Bus System - Lighting Control & Home Entertainment

Input Unit

General Input Unit

Auxiliary Input

Bus Coupler

Motion Sensor

Multi Sensor

Light Level Sensor

#### Input Unit

E5082NL-GF 2 Button "C-Bus" Key Input E5084NL-GF 4 Button "C-Bus" Key Input E5086NL-GF 6 Button "C-Bus" Key Input 4 Button DLT Key Input E5084DL-GF 5085DL-GF 5 Button DLT Key Input 5080CTC3-GF Colour Touch Screen 5080CTL2-GF Black & White Touch Screen with Logic Black & White Touch Screen 5080CT2-GF