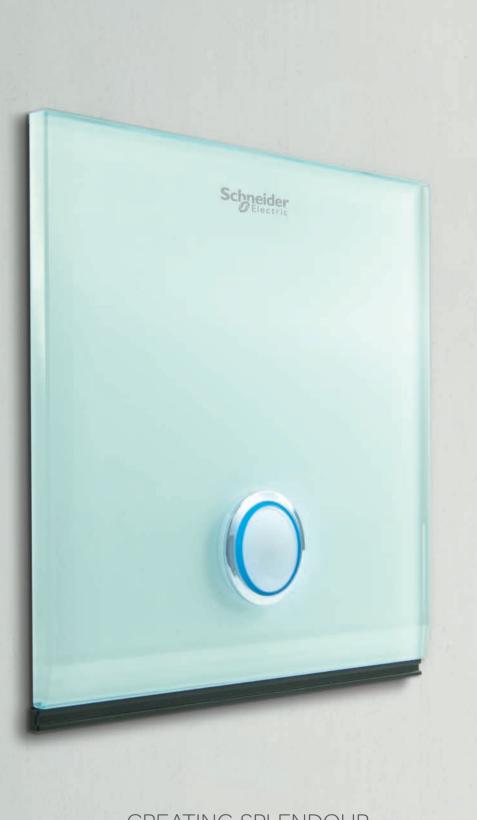

With its ultra-clean lines, sleek square profile and instantly identifiable round dolly, the ULTI collection is the measure of beauty and ingenuity, creating unprecedented modern simplicity.

ULTI's inventive excellence has also been recognized by prestigious industry bodies worldwide.

#### SMOOTH OPERATOR

Whereas traditional switches use rocker mechanisms with angled dollies, ULTI mechanical switches are empowered by the patented i.m.press mechanism. This sets free the design paradigm and enables the switches to look and perform every bit as stylishly as their electronic counterparts.

#### THE SECRET WITHIN

ULTI's unique iso-motion-press (i.m.press) mechanism ensures switches stay in a uniform position and can be swiftly and surely operated with a simple motion. With dollies maintaining the same position, whether on or off, i.m.press empowers the world's first ever fully flush-faced 250V-rated mechanical switch.