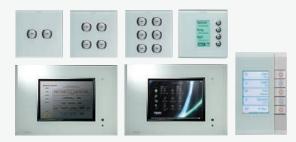

#### User-friendly interface

The ULTI EZinstall3 mini home control system GUI design is perfectly straightforward. Easy-to-understand icons represent your various devices or you can use your favorite images to symbolize scenes and scheduling. Keep your most frequently used functions on your home page. Resize the icons and personalize your interface.

#### Multi-mobile compatible

The ULTI GUI is simultaneously compatible with both IOS and Android platforms.

Enhanced Dynamic Labelling Technology (eDLT) Input Unit The ULTI C-Bus eDLT provides sophisticated and user-friendly control of C-Bus system with innovative features such as dual action buttons, high resolution color screen and status information like temperature and time. Put, simply, the ULTI C-Bus eDLT is the most advanced wall switch. Light 69% Light Off Fan 88 Medium do Outside 22°C 22° 5:15pm

#### Input Unit

E5082NL-GF 2 Button "C-Bus" Key Input E5084NL-GF 4 Button "C-Bus" Key Input E5086NL-GF 6 Button "C-Bus" Key Input 4 Button DLT Key Input E5084DL-GF 5085DL-GF 5 Button DLT Key Input 5080CTC3-GF Colour Touch Screen 5080CTL2-GF Black & White Touch Screen with Logic Black & White Touch Screen 5080CT2-GF

without Logic

5 Button eDLT Key Input, Black Grid, SATURN PW FASCIA 5085EDLB-PW

5085EDLW-PW 5 Button eDLT Key Input, White Grid, SATURN PW FASCIA