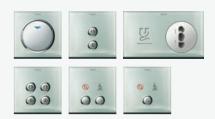

#### SMOOTH OPERATOR

Whereas traditional switches use rocker mechanisms with angled dollies, ULTI mechanical switches are empowered by the patented i.m.press mechanism. This sets free the design paradigm and enables the switches to look and perform every bit as stylishly as their electronic counterparts.

#### THE SECRET WITHIN

ULTI's unique iso-motion-press (i.m.press) mechanism ensures switches stay in a uniform position and can be swiftly and surely operated with a simple motion. With dollies maintaining the same position, whether on or off, i.m.press empowers the world's first ever fully flush-faced 250V-rated mechanical switch.

1. Service Message Indications

2. Power Master ON / OFF

3. Service Message Selection

4. Bathroom Wall Light / Bathroom Ceiling Light

5. Foyer Light / Ceiling Light

6. Wall Light /
Decoration Light /
Floor Light

7. Curtain