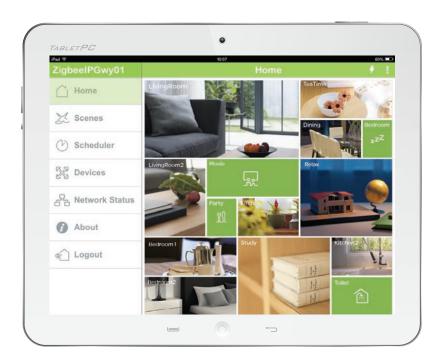

#### User-friendly interface

The ULTI EZinstall3 mini home control system GUI design is perfectly straightforward. Easy-to-understand icons represent your various devices or you can use your favorite images to symbolize scenes and scheduling. Keep your most frequently used functions on your home page. Resize the icons and personalize your interface.

#### Automatic dimmable light detection

With a single touch, ULTI can recall pre-programmed light combinations. Choose the perfect ambience for an evening of family fun, elegant entertainment or a romantic dinner.