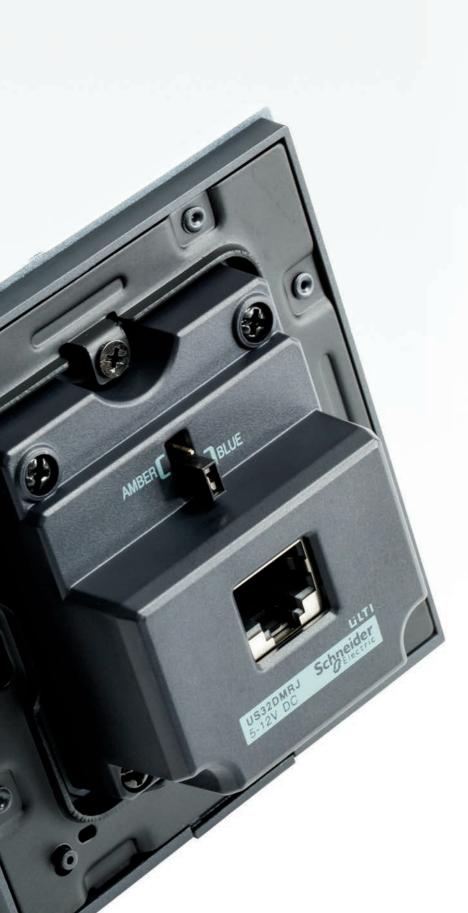

# RELIABILITY HAS NEVER BEEN SO BEAUTIFUL

Extra-low-voltage control wallplates incorporating built-in RJ45 sockets are another area where ULTI sensuality can help your hotel set new benchmarks for simplicity and style. The ULTI ELV+ range of extra-lowvoltage control wallplates is fully compatible with all state-of-the-art, centralized control systems in hotel guest rooms. There is no easier way to resolve long-standing reliability issues caused by compatibility problems between data cables and conventional 240V terminals. In addition to more reliable performance and a significant reduction of data losses, ULTI ELV+ will further add to your bottom line by measurably cutting installation times. Easily combinable with other switches, sockets and accessories in the ULTI range, ULTI ELV+ is the only currently available hotel management system connection, which won't compromise your guest rooms with sockets in different designs.

#### ELV+

U31EKTH\_BGL Keycard Switch 5V/12V, Crystal Glass US32DMRJ\_000 "Do Not Disturb / Please Clean Up"

Control Switch-RJ45 Module

US33DMRJ\_XXX\* "Do Not Disturb / Please Clean Up"

Indicator with Bell Module, Amber/ Blue