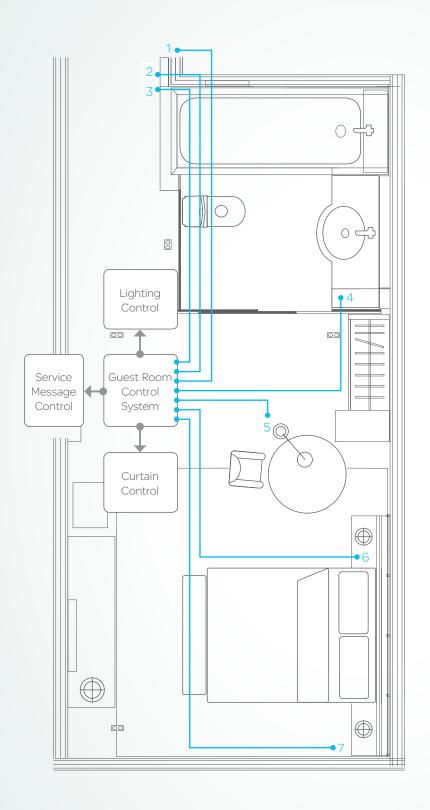

1. Service Message Indications

2. Power Master ON / OFF

3. Service Message Selection

4. Bathroom Wall Light / Bathroom Ceiling Light

5. Foyer Light / Ceiling Light

6. Wall Light /
Decoration Light /
Floor Light

7. Curtain