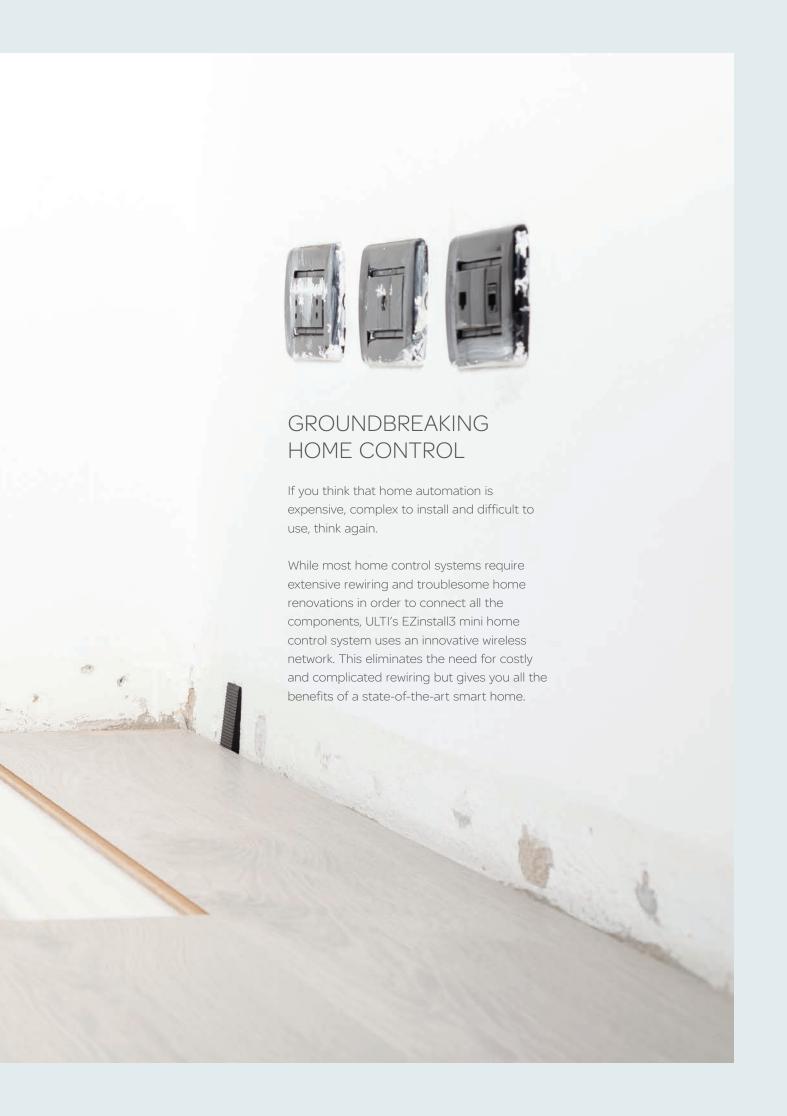

INSTALL A POWERFUL HOME CONTROL SYSTEM IN MINUTES

ULTI EZinstall3 TruRetrofit wireless technology can be installed in around five minutes. Simply remove your original switches and replace them with the ULTI design of your choice.