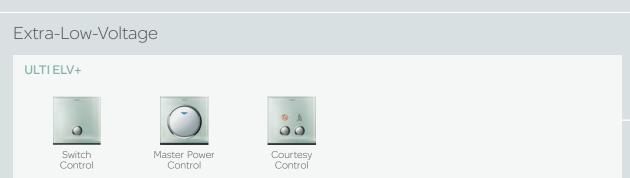

# RELIABILITY HAS NEVER BEEN SO BEAUTIFUL

Extra-low-voltage control wallplates incorporating built-in RJ45 sockets are another area where ULTI sensuality can help your hotel set new benchmarks for simplicity and style. The ULTI ELV+ range of extra-lowvoltage control wallplates is fully compatible with all state-of-the-art, centralized control systems in hotel guest rooms. There is no easier way to resolve long-standing reliability issues caused by compatibility problems between data cables and conventional 240V terminals. In addition to more reliable performance and a significant reduction of data losses, ULTI ELV+ will further add to your bottom line by measurably cutting installation times. Easily combinable with other switches, sockets and accessories in the ULTI range, ULTI ELV+ is the only currently available hotel management system connection, which won't compromise your guest rooms with sockets in different designs.

1. Service Message Indications

2. Power Master ON / OFF

3. Service Message Selection

4. Bathroom Wall Light / Bathroom Ceiling Light

5. Foyer Light / Ceiling Light

6. Wall Light /
Decoration Light /
Floor Light

7. Curtain