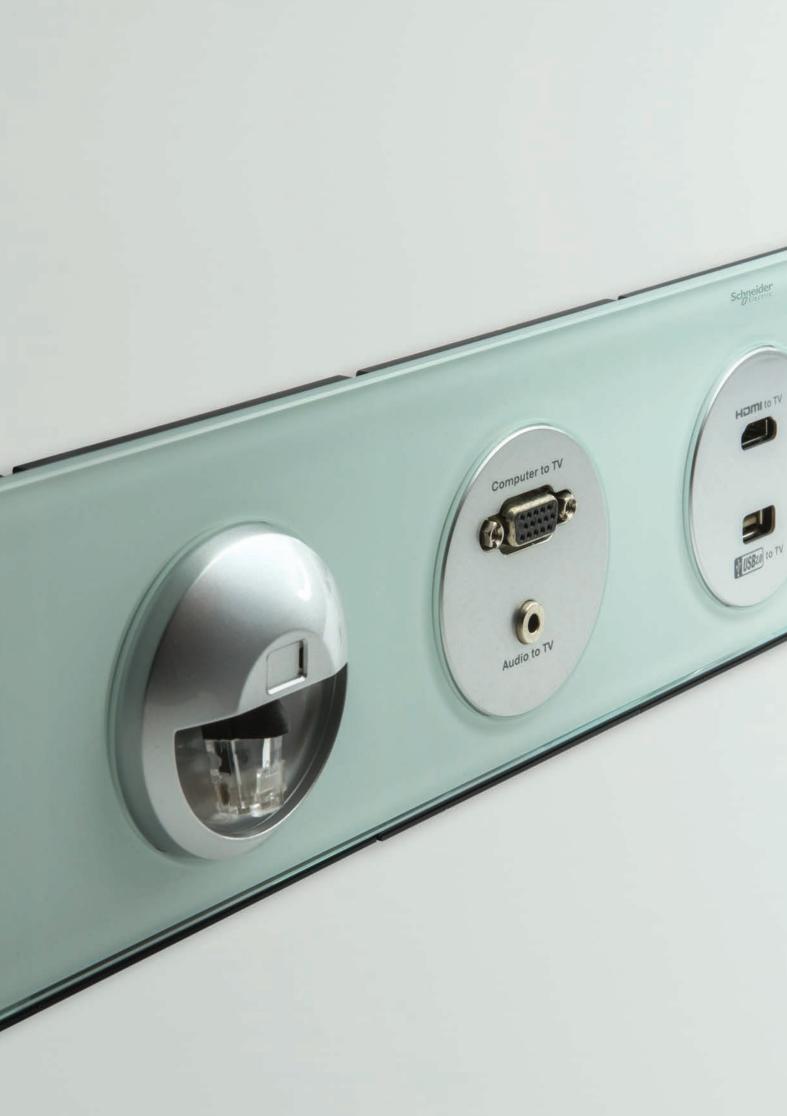

### TOTAL ENTERTAINMENT

Entertainment has taken on a whole new meaning with the digital revolution. Photos and videos can be shared instantly; movies and music can be carried around effortlessly. People are in charge of what, when and how they are entertained. Ultimately, the Total Entertainment solution ensures that all kinds of devices and media carriers are usable and adds a new dimension to in-room entertainment.

#### **HDMI** port

As the latest standard for ultimate High Definition transmission, our HDMI port enables instant viewing of HD video on inroom TVs direct from video recorders. It also conforms to HDMI 1.3 specifications with deep color support.

#### USB2.0 port

With a high-speed 480Mbps-rated connection, this port enables mega-pixel digital photos to be shared in their full glory via in-room TVs without lag or delay.

#### RCA and S video socket

Compatible with all devices, this handy 4-socket enables guests to enjoy personal music and videos.