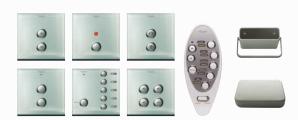

INSTALL A POWERFUL HOME CONTROL SYSTEM IN MINUTES

ULTI EZinstall3 TruRetrofit wireless technology can be installed in around five minutes. Simply remove your original switches and replace them with the ULTI design of your choice.

With ZigBee peer-to-peer standard wireless, each ULTI EZinstall3 switch becomes a node in your very own home control network.

Virtually unlimited in range and scalability, your ULTI EZinstall3 network can be accessed wirelessly regardless of your decorating materials. There's no better and faster way to upgrade an older building with home control. **ZigBee**° Certified product ZigBee Coordinator ZigBee Router → Information Flow

#### Remote TV and air-conditioning control

By adding a compact and inconspicuous IR converter, the ULTI EZinstall3 controls your TV. Use your mobile device to select your favorite channel, and access the volume and on/off controls.

ULTI EZinstall3 can also control your air-conditioning to keep you in your comfort zone and save energy when you're not at home.

#### FreeLocate Switch / Remote Controller

U102RWMZB\_XGL "EZinstall3" FreeLocate 2-Scene Switch,

Crystal Glass

U106RWMZB\_XGL "EZinstall3" FreeLocate 5-Scene Switch,

Crystal Glass

U105RHH001ZB "EZinstall3" Handheld Remote

#### Other

U30IRSDMZB "EZinstall3" IR Converter U30IPGWZB "EZinstall3" IP Gateway

U30010V "EZinstall3" 0-10V Dimmer Interface