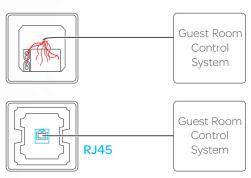

# RELIABILITY HAS NEVER BEEN SO BEAUTIFUL

Extra-low-voltage control wallplates incorporating built-in RJ45 sockets are another area where ULTI sensuality can help your hotel set new benchmarks for simplicity and style. The ULTI ELV+ range of extra-lowvoltage control wallplates is fully compatible with all state-of-the-art, centralized control systems in hotel guest rooms. There is no easier way to resolve long-standing reliability issues caused by compatibility problems between data cables and conventional 240V terminals. In addition to more reliable performance and a significant reduction of data losses, ULTI ELV+ will further add to your bottom line by measurably cutting installation times. Easily combinable with other switches, sockets and accessories in the ULTI range, ULTI ELV+ is the only currently available hotel management system connection, which won't compromise your guest rooms with sockets in different designs.