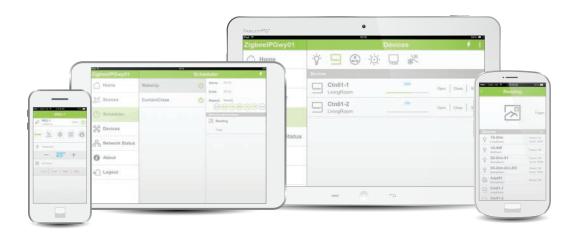

#### Multi-mobile compatible

The ULTI GUI is simultaneously compatible with both IOS and Android platforms.

Enhanced Dynamic Labelling Technology (eDLT) Input Unit The ULTI C-Bus eDLT provides sophisticated and user-friendly control of C-Bus system with innovative features such as dual action buttons, high resolution color screen and status information like temperature and time. Put, simply, the ULTI C-Bus eDLT is the most advanced wall switch. Light 69% Light Off Fan 88 Medium do Outside 22°C 22° 5:15pm