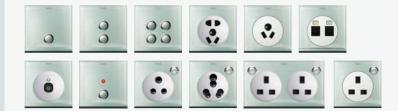

## TruGlobal Socket – The most compatible socket in the world

The patent-pending TruGlobal Socket accepts A, B, C, D, E, F, G, I, J, K and L plug types and is compatible with plugs used by virtually every traveler worldwide – the widest coverage ever in the history of sockets. It is also the first socket in its type and class to comply with IEC 60884-1:2002, BS546, BS1363-1, AS/NZS 3112 and SEV 1011 standards.

### Mechanical switches and sockets

| U201SPM-1_XXX*  | 250V 1 Gang 1 Way 16AX "i.m.press"<br>Switch Module, Amber/Blue LED     |
|-----------------|-------------------------------------------------------------------------|
| U201SPM-2_XXX*  | 250V 1 Gang 2 Way 16AX "i.m.press<br>Switch Module, Amber/Blue LED      |
| U202SPM-1_XXX*  | 250V 2 Gang 1 Way 16AX "i.m.press<br>Switch Module, Amber/Blue LED      |
| U202SPM-2_XXX*  | 250V 2 Gang 2 Way 16AX "i.m.press<br>Switch Module, Amber/Blue LED      |
| U204SPM-1_XXX*  | 250V 4 Gang 1 Way 16AX "i.m.press<br>Switch Module, Amber/Blue LED      |
| U204SPM-2_XXX*  | 250V 4 Gang 2 Way 16AX "i.m.press<br>Switch Module, Amber/Blue LED      |
| US31BP_XXX*     | 250V 1 Gang 4A Bell Press Switch<br>Module, Amber/Blue LED              |
| U201SPM-DP_XXX* | 250V 1 Gang 20A "i.m.press" Double Pole Switch with Pilot Light Module, |

#### Socket

| US426_000      | 250V 1 Gang 13A BS Socket Module                                |
|----------------|-----------------------------------------------------------------|
| US15_XXX*      | 250V 1 Gang 13A Switched BS Socket<br>Module, Amber/Blue LED    |
| UST426_000     | 250V Twin Gang 13A BS Socket Module                             |
| UST25_XXX*     | 250V Twin Gang 13A Switched BS<br>Socket Module, Amber/Blue LED |
| US15-6U_000    | 250V 1 Gang 6A 3 pin Universal<br>Switched Socket Module        |
| US15-616_000   | 250V 1 Gang 6-16A Switched Socket<br>Module                     |
| US15-5_000     | 250V 1 Gang 5A Switched Socket<br>Module                        |
| US15-15_000    | 250V 1 Gang 15A Switched Socket<br>Module                       |
| US426/16FS_000 | 250V 1 Gang 16A Schuko Socket<br>Module                         |

#### Voice Data Information

| US31TV_000                | 1 Gang TV Socket Module                    |
|---------------------------|--------------------------------------------|
| US31TVF_000               | 1 Gang F-Type TV Socket Module             |
| US32TVFM-2_000            | 1 Gang TV / FM Socket Moudle               |
| US31RJ_000                | 1 Gang Telephone / Data Socket<br>Module   |
| US32TD_000                | 2 Gang Telephone and Data Socket<br>Module |
| RJPAV_1A +<br>RJPAV_2_XGL | 1 Gang RCA / S-Video Socket Module         |