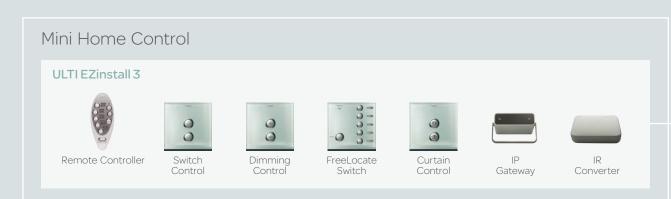

INSTALL A POWERFUL HOME CONTROL SYSTEM IN MINUTES

ULTI EZinstall3 TruRetrofit wireless technology can be installed in around five minutes. Simply remove your original switches and replace them with the ULTI design of your choice.

With ZigBee peer-to-peer standard wireless, each ULTI EZinstall3 switch becomes a node in your very own home control network.

Virtually unlimited in range and scalability, your ULTI EZinstall3 network can be accessed wirelessly regardless of your decorating materials. There's no better and faster way to upgrade an older building with home control. **ZigBee**° Certified product ZigBee Coordinator ZigBee Router → Information Flow

## INTEGRATED SOLUTION CONTROLS

The new generation ULTI EZinstall3 is much more than a wireless, lighting control system. Advanced technology has transformed it into a mini home control system when combined with the revolutionary ULTI IP gateway and IR converter.

#### ULTI IP gateway - your home's nerve centre

The ULTI IP gateway adds a whole new level of functionality and connectivity to ULTI EZinstall3.

Just connect your ULTI IP gateway with ULTI EZinstall3 devices to be able to run your home the smart way. The user interface is easy to understand and ensures effortless home control on a daily basis.

#### Remote TV and air-conditioning control

By adding a compact and inconspicuous IR converter, the ULTI EZinstall3 controls your TV. Use your mobile device to select your favorite channel, and access the volume and on/off controls.

ULTI EZinstall3 can also control your air-conditioning to keep you in your comfort zone and save energy when you're not at home.

#### TruRetrofit mini home control

#### Switch / Dimmer

U201SRY2KWZB 1 Gang 2000VA "EZinstall3" Switch

Module

2 Gang 2 x 1000VA "EZinstall3" Switch U202SRY2KWZB

Module

U301SDP16AZB 1 Gang 16A "EZinstall3" Double Pole

Switch with Pilot Light

U201SCN300ZB 1 Gang 300VA "EZinstall3" Curtain

#### FreeLocate Switch / Remote Controller

U102RWMZB\_XGL "EZinstall3" FreeLocate 2-Scene Switch,

Crystal Glass

U106RWMZB\_XGL "EZinstall3" FreeLocate 5-Scene Switch,

Crystal Glass

U105RHH001ZB "EZinstall3" Handheld Remote

#### Other

U30IRSDMZB "EZinstall3" IR Converter U30IPGWZB "EZinstall3" IP Gateway

U30010V "EZinstall3" 0-10V Dimmer Interface