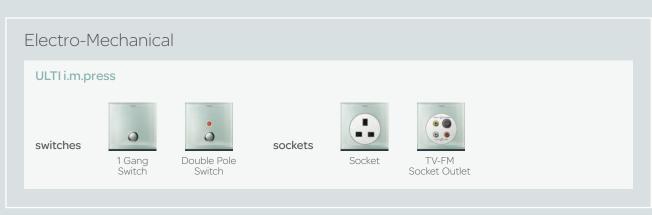

### Mechanical switches and sockets

| U201SPM-1_XXX*  | 250V 1 Gang 1 Way 16AX "i.m.press"<br>Switch Module, Amber/Blue LED     |
|-----------------|-------------------------------------------------------------------------|
| U201SPM-2_XXX*  | 250V 1 Gang 2 Way 16AX "i.m.press<br>Switch Module, Amber/Blue LED      |
| U202SPM-1_XXX*  | 250V 2 Gang 1 Way 16AX "i.m.press<br>Switch Module, Amber/Blue LED      |
| U202SPM-2_XXX*  | 250V 2 Gang 2 Way 16AX "i.m.press<br>Switch Module, Amber/Blue LED      |
| U204SPM-1_XXX*  | 250V 4 Gang 1 Way 16AX "i.m.press<br>Switch Module, Amber/Blue LED      |
| U204SPM-2_XXX*  | 250V 4 Gang 2 Way 16AX "i.m.press<br>Switch Module, Amber/Blue LED      |
| US31BP_XXX*     | 250V 1 Gang 4A Bell Press Switch<br>Module, Amber/Blue LED              |
| U201SPM-DP_XXX* | 250V 1 Gang 20A "i.m.press" Double Pole Switch with Pilot Light Module, |

#### Socket

| US426_000      | 250V 1 Gang 13A BS Socket Module                                |
|----------------|-----------------------------------------------------------------|
| US15_XXX*      | 250V 1 Gang 13A Switched BS Socket<br>Module, Amber/Blue LED    |
| UST426_000     | 250V Twin Gang 13A BS Socket Module                             |
| UST25_XXX*     | 250V Twin Gang 13A Switched BS<br>Socket Module, Amber/Blue LED |
| US15-6U_000    | 250V 1 Gang 6A 3 pin Universal<br>Switched Socket Module        |
| US15-616_000   | 250V 1 Gang 6-16A Switched Socket<br>Module                     |
| US15-5_000     | 250V 1 Gang 5A Switched Socket<br>Module                        |
| US15-15_000    | 250V 1 Gang 15A Switched Socket<br>Module                       |
| US426/16FS_000 | 250V 1 Gang 16A Schuko Socket<br>Module                         |

#### Voice Data Information

| US31TV_000                | 1 Gang TV Socket Module                    |
|---------------------------|--------------------------------------------|
| US31TVF_000               | 1 Gang F-Type TV Socket Module             |
| US32TVFM-2_000            | 1 Gang TV / FM Socket Moudle               |
| US31RJ_000                | 1 Gang Telephone / Data Socket<br>Module   |
| US32TD_000                | 2 Gang Telephone and Data Socket<br>Module |
| RJPAV_1A +<br>RJPAV_2_XGL | 1 Gang RCA / S-Video Socket Module         |