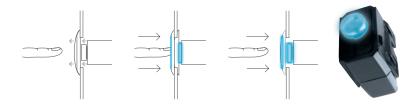

INSTALL A POWERFUL HOME CONTROL SYSTEM IN MINUTES

ULTI EZinstall3 TruRetrofit wireless technology can be installed in around five minutes. Simply remove your original switches and replace them with the ULTI design of your choice.

With ZigBee peer-to-peer standard wireless, each ULTI EZinstall3 switch becomes a node in your very own home control network.

Virtually unlimited in range and scalability, your ULTI EZinstall3 network can be accessed wirelessly regardless of your decorating materials. There's no better and faster way to upgrade an older building with home control. **ZigBee**° Certified product ZigBee Coordinator ZigBee Router → Information Flow