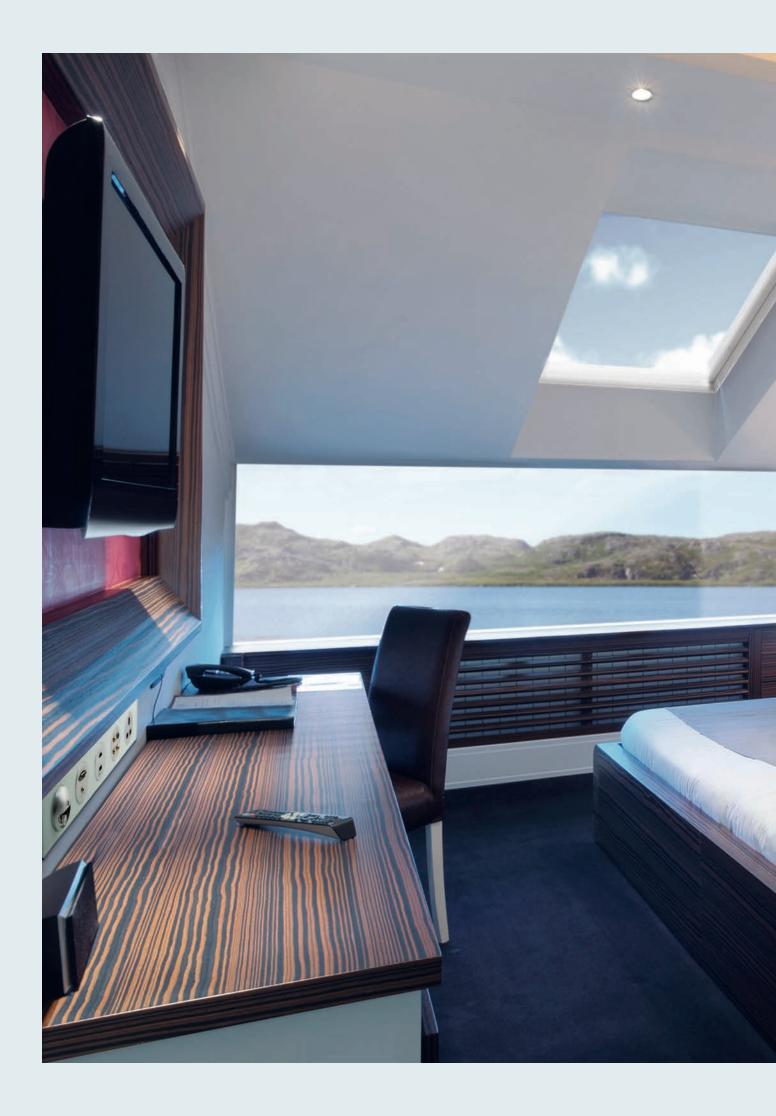

### TOTAL ENTERTAINMENT

Entertainment has taken on a whole new meaning with the digital revolution. Photos and videos can be shared instantly; movies and music can be carried around effortlessly. People are in charge of what, when and how they are entertained. Ultimately, the Total Entertainment solution ensures that all kinds of devices and media carriers are usable and adds a new dimension to in-room entertainment.

#### **HDMI** port

As the latest standard for ultimate High Definition transmission, our HDMI port enables instant viewing of HD video on inroom TVs direct from video recorders. It also conforms to HDMI 1.3 specifications with deep color support.

#### USB2.0 port

With a high-speed 480Mbps-rated connection, this port enables mega-pixel digital photos to be shared in their full glory via in-room TVs without lag or delay.

#### RCA and S video socket

Compatible with all devices, this handy 4-socket enables guests to enjoy personal music and videos.