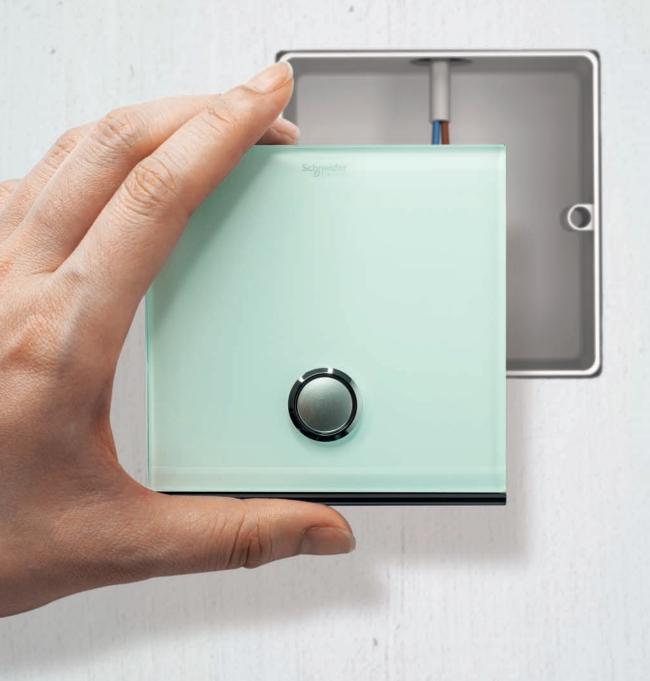

INSTALL A POWERFUL HOME CONTROL SYSTEM IN MINUTES

ULTI EZinstall3 TruRetrofit wireless technology can be installed in around five minutes. Simply remove your original switches and replace them with the ULTI design of your choice.

With ZigBee peer-to-peer standard wireless, each ULTI EZinstall3 switch becomes a node in your very own home control network.

Virtually unlimited in range and scalability, your ULTI EZinstall3 network can be accessed wirelessly regardless of your decorating materials. There's no better and faster way to upgrade an older building with home control. **ZigBee**° Certified product ZigBee Coordinator ZigBee Router → Information Flow